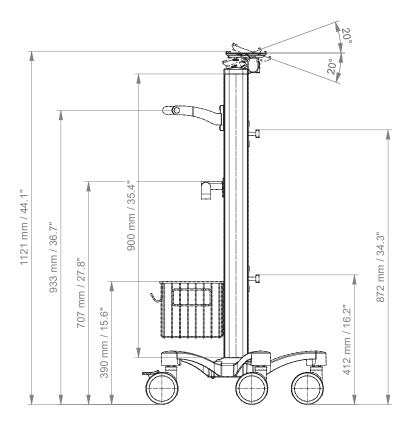

pt components and accessories on opposite sides

**Colours** decorative parts RAL 5013 cobalt blue

base RAL 9016 traffic white handle RAL 5013 cobalt blue

Maximum load monitor adaptation5.9 kg / 13.0 lbsMaximum load basket10 kg / 22 lbs

Kit number R-002A.bl1\_286930

**Part number** Consisting of the following parts:

R-002A.bl1 cart light duty
Z-HD-4.bl1 handle for carts

Z-51-4Z basket big 300 x 200 x 180 mm / 11.8 x 7.9 x 7.1"

Z-KH2-4Z.1 dual cable hook

Z-NS-4Z.1\_300 (2) European rail 10 x 25 x 300 mm / 0.4 x 1 x 11.8"

**General notes** All CIM products are CE marked. As medical product risk class 1 they are conform with the

regulations (EU) 2017/745 (MDR) and IEC 60601-1, 3rd Edition.

CIM-MED.COM 1





## Cart light duty kit 5" plunge plate

## **Technical data**

SIDE VIEW



**TOP VIEW** 



CIM-MED.COM 2