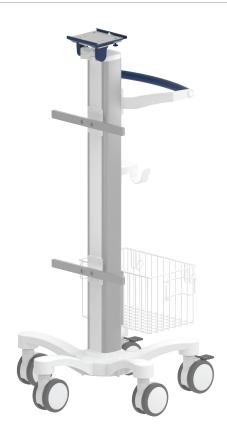

Monitor adaption 5" plunge plate with tilt function

CIM cart light duty 5-star aluminum base with counter weight

(2) lockable and (3) non-lockable double wheel castors,  $\emptyset$  100 mm / 3.9"

column to accept components and accessories on opposite sides

**Part number** Consisting of the following parts:

R-002A.bl1 cart light duty
Z-HD-4.bl1 handle for carts

Z-51-4Z basket big 300 x 200 x 180 mm / 11.8 x 7.9 x 7.1"

Z-KH2-4Z.1 dual cable hook

Z-NS-4Z.1\_300 (2) European rail 10 x 25 x 300 mm / 0.4 x 1 x 11.8"