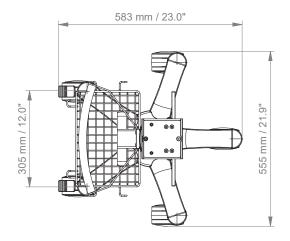

accessories on opposite sides

**Colours** decorative parts RAL 5013 cobalt blue

base RAL 9016 traffic white handle RAL 5013 cobalt blue

Maximum load monitor adaptation5.9 kg / 13.0 lbsMaximum load basket10 kg / 22 lbs

Kit number R-002A.bl1\_286930

**Part number** Consisting of the following parts:

R-002A.bl1 cart light duty
Z-HD-4.bl1 handle for carts

Z-51-4Z basket big 300 x 200 x 180 mm / 11.8 x 7.9 x 7.1"

Z-KH2-4Z.1 dual cable hook

Z-NS-4Z.1\_300 (2) European rail 10 x 25 x 300 mm / 0.4 x 1 x 11.8"

**General notes** All CIM products are CE marked. As medical product risk class 1 they are conform with the

regulations (EU) 2017/745 (MDR) and IEC 60601-1, 3rd Edition.

CIM-MED.COM 1





## Cart light duty kit 5" plunge plate

## **Technical data**

SIDE VIEW



**TOP VIEW** 



CIM-MED.COM 2