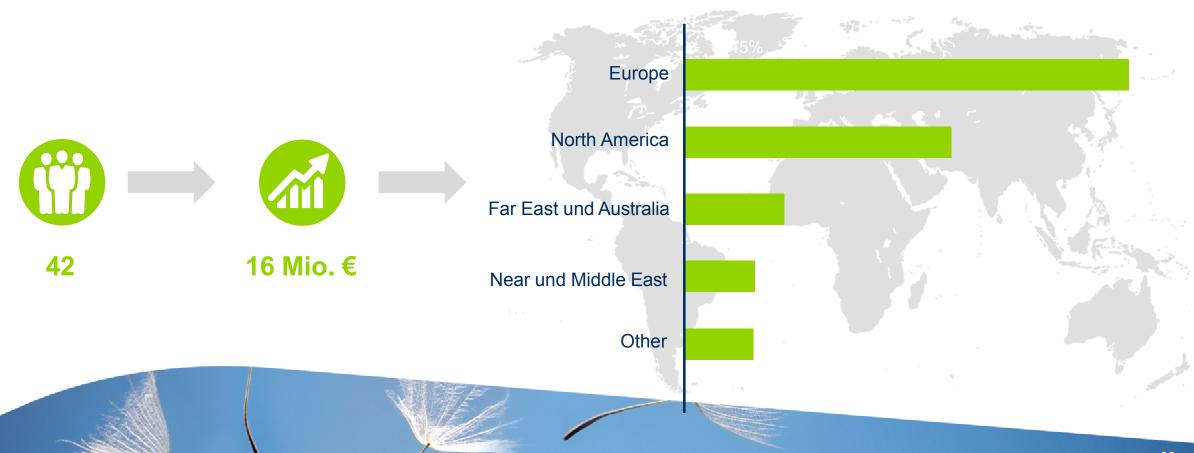

## Facts & Figures

With a team of 42 full-time employees we achieved a turnover of 16 mio. EURO in 2021 covering the following regions: